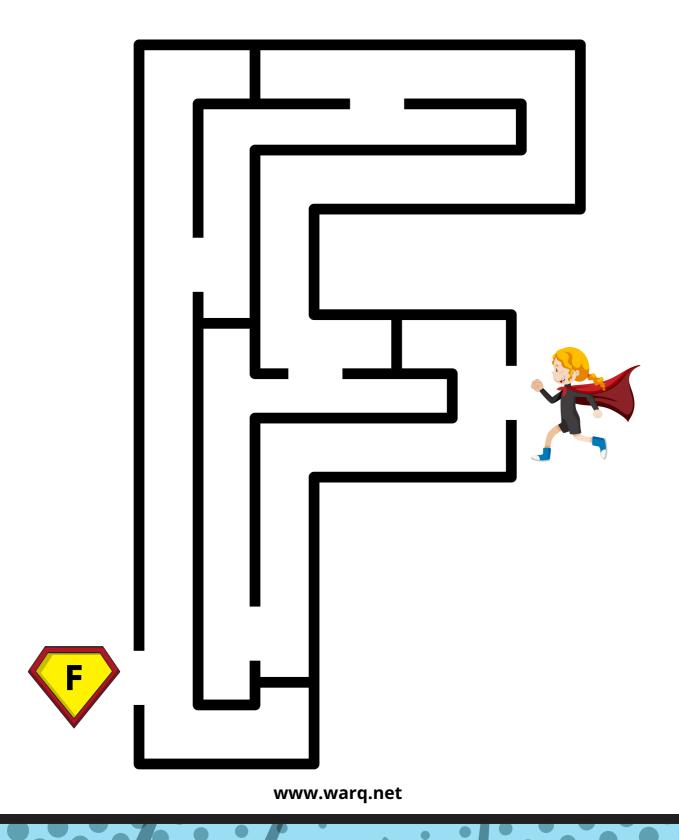

Help the superhero find his way to the letter F!

Help the superhero find his way to the letter G!

Help the superhero find his way to the letter H!

Help the superhero find his way to the letter !!

Help the superhero find his way to the letter J!