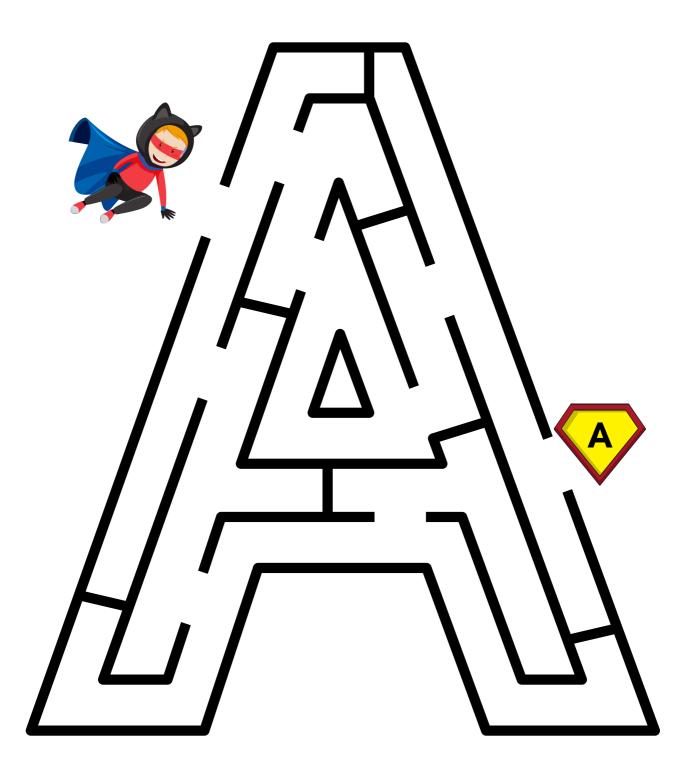

Help the superhero find his way to the letter A!

Help the superhero find his way to the letter B

Help the superhero find his way to the letter C!

Help the superhero find his way to the letter D!

Help the superhero find his way to the letter E!