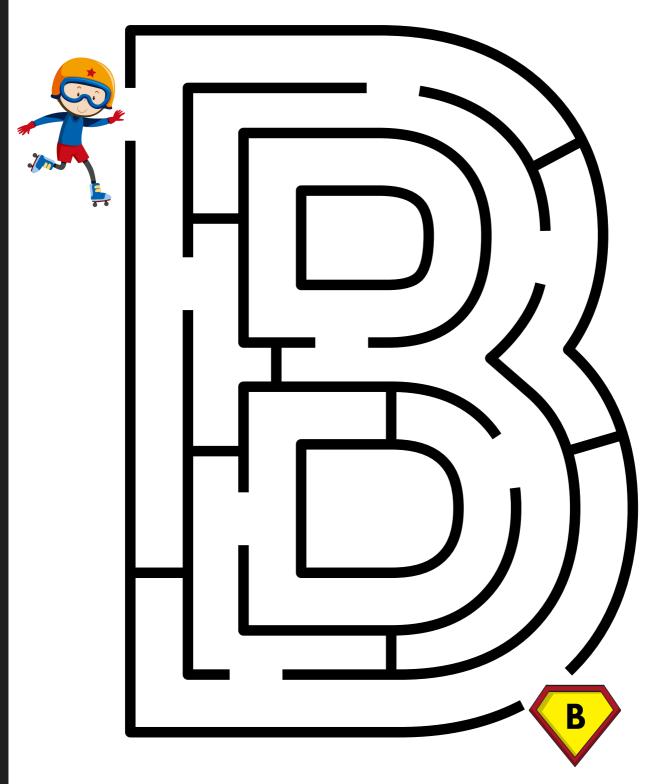

Help the superhero find his way to the letter A!

Help the superhero find his way to the letter B

Help the superhero find his way to the letter C!

Help the superhero find his way to the letter D!

Help the superhero find his way to the letter E!