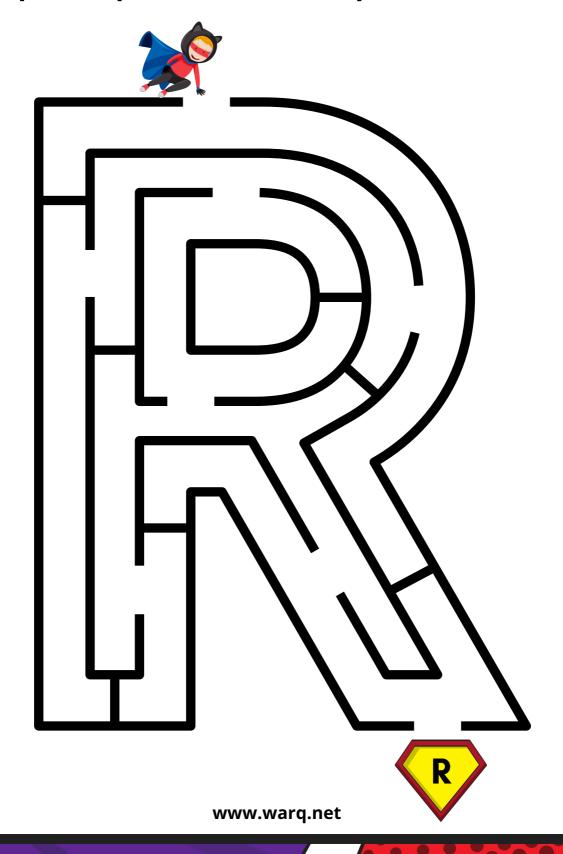

Help the superhero find his way to the letter P!

Help the superhero find his way to the letter Q!

Help the superhero find his way to the letter R!

Help the superhero find his way to the letter S!

Help the superhero find his way to the letter T!