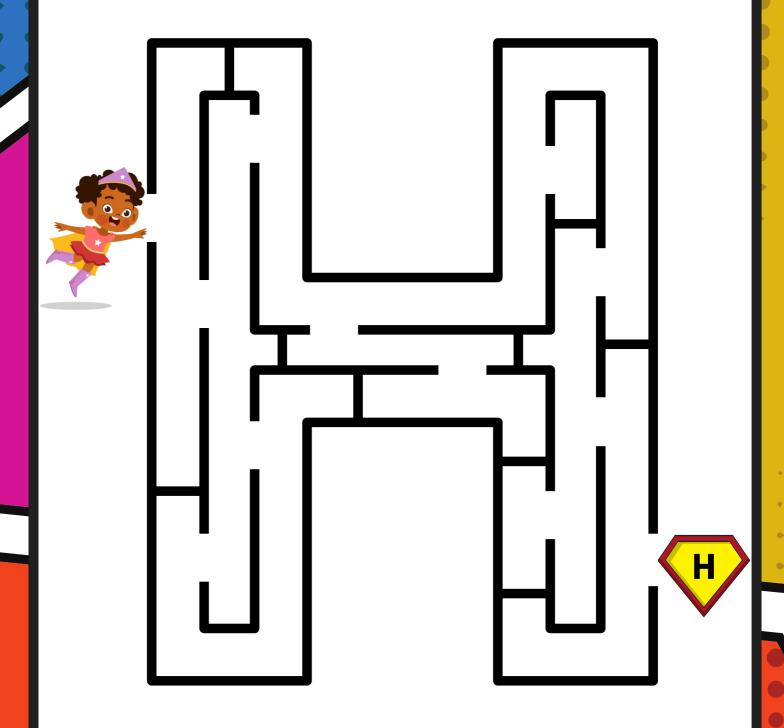

Help the superhero find his way to the letter F!

Help the superhero find his way to the letter G!

Help the superhero find his way to the letter H!

Help the superhero find his way to the letter !!

Help the superhero find his way to the letter J!