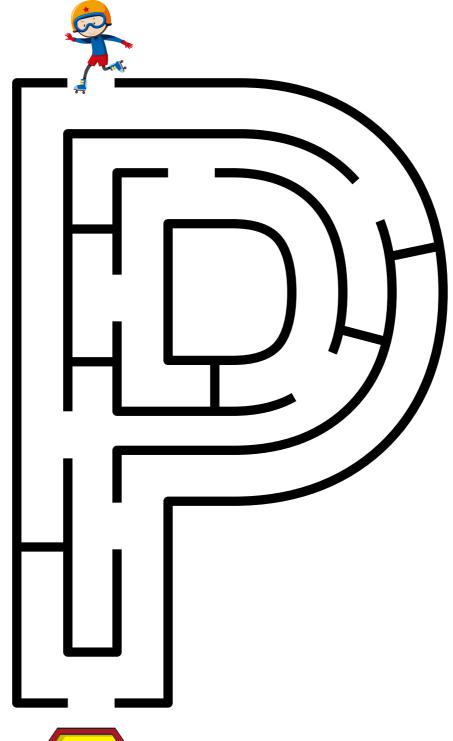

Help the superhero find his way to the letter P!

Help the superhero find his way to the letter Q!

Help the superhero find his way to the letter R!

Help the superhero find his way to the letter S!

Help the superhero find his way to the letter T!