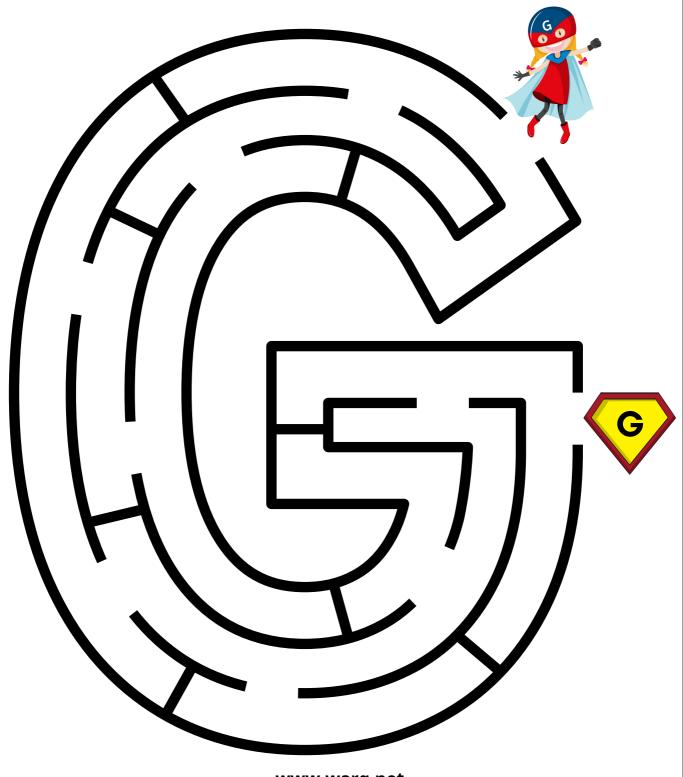

Help the superhero find his way to the letter F!

Help the superhero find his way to the letter G!

Help the superhero find his way to the letter H!

Help the superhero find his way to the letter !!

Help the superhero find his way to the letter J!