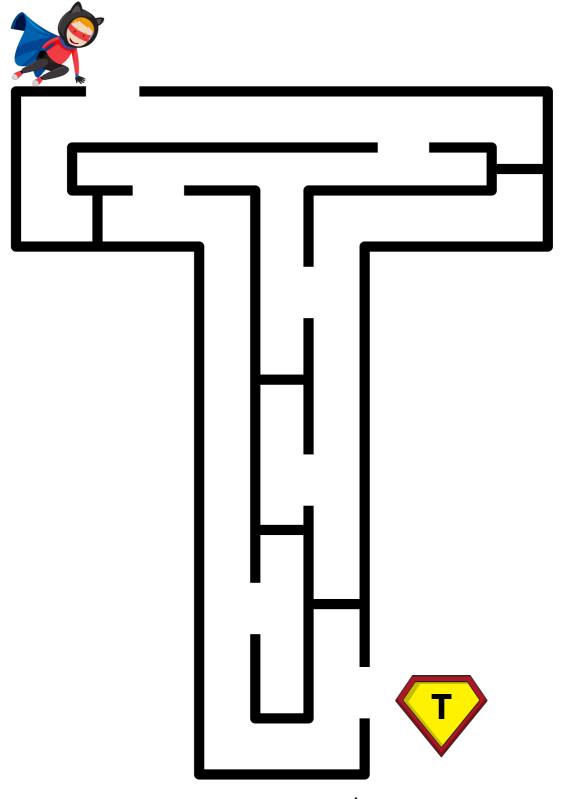

Help the superhero find his way to the letter P!

Help the superhero find his way to the letter Q!

Help the superhero find his way to the letter R!

Help the superhero find his way to the letter S!

Help the superhero find his way to the letter T!