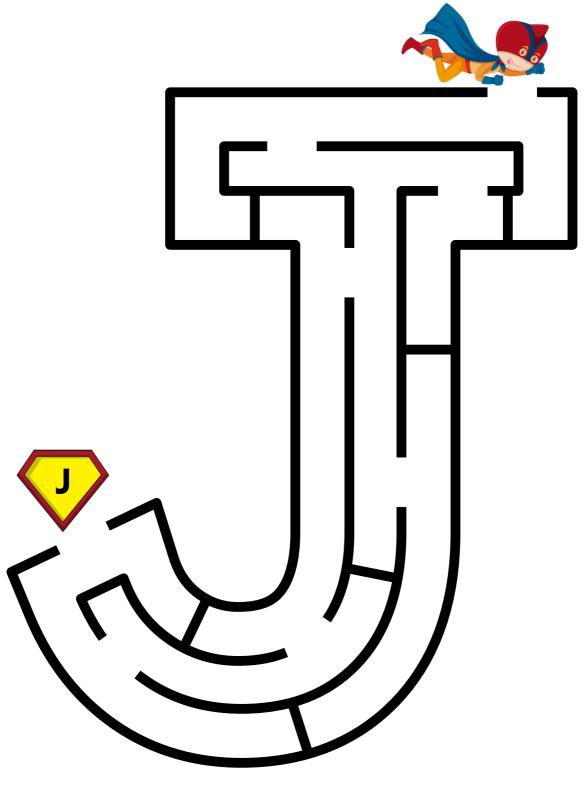

Help the superhero find his way to the letter F!

Help the superhero find his way to the letter G!

Help the superhero find his way to the letter H!

Help the superhero find his way to the letter !!

Help the superhero find his way to the letter J!