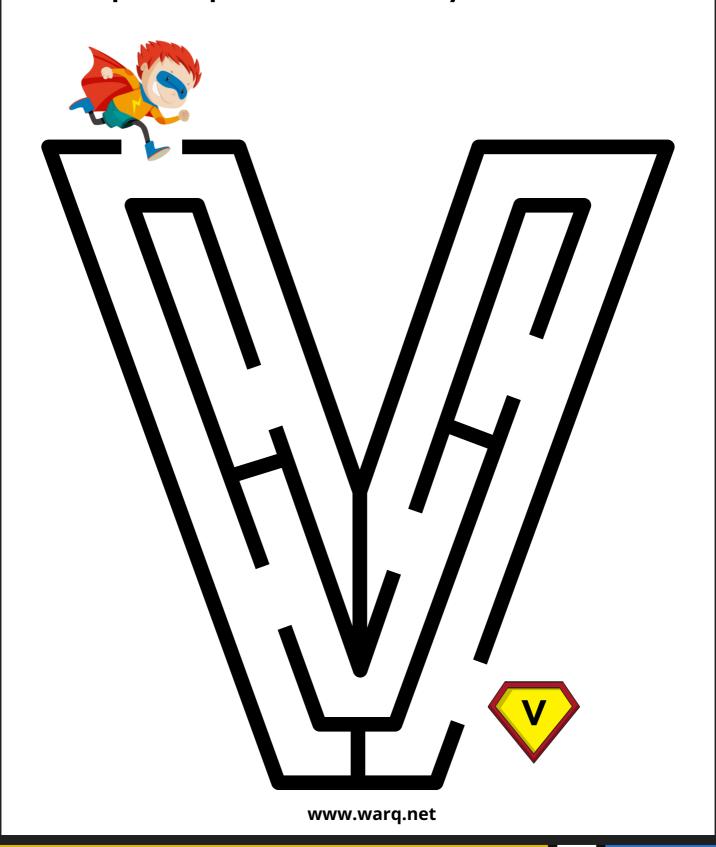

Help the superhero find his way to the letter U!

Help the superhero find his way to the letter V!

Help the superhero find his way to the letter W!

Help the superhero find his way to the letter X!

Help the superhero find his way to the letter Y!