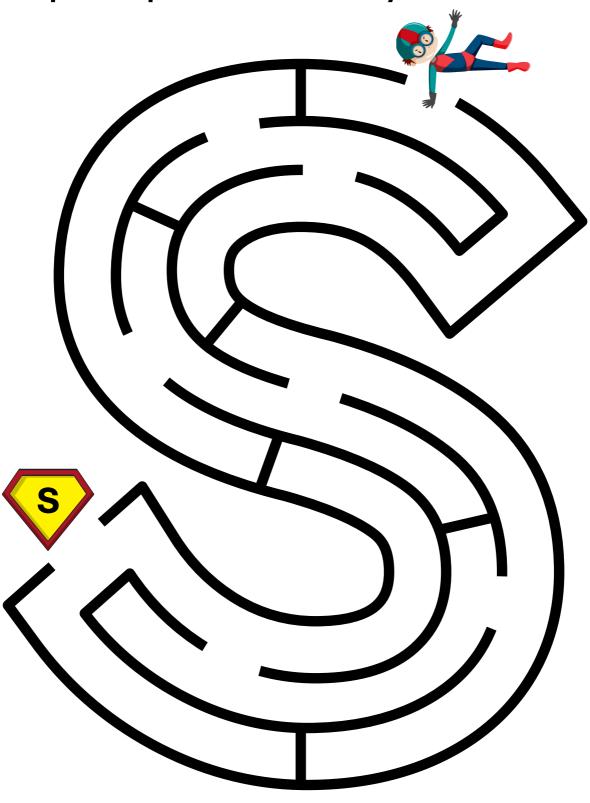

Help the superhero find his way to the letter P!

Help the superhero find his way to the letter Q!

Help the superhero find his way to the letter R!

Help the superhero find his way to the letter S!

Help the superhero find his way to the letter T!