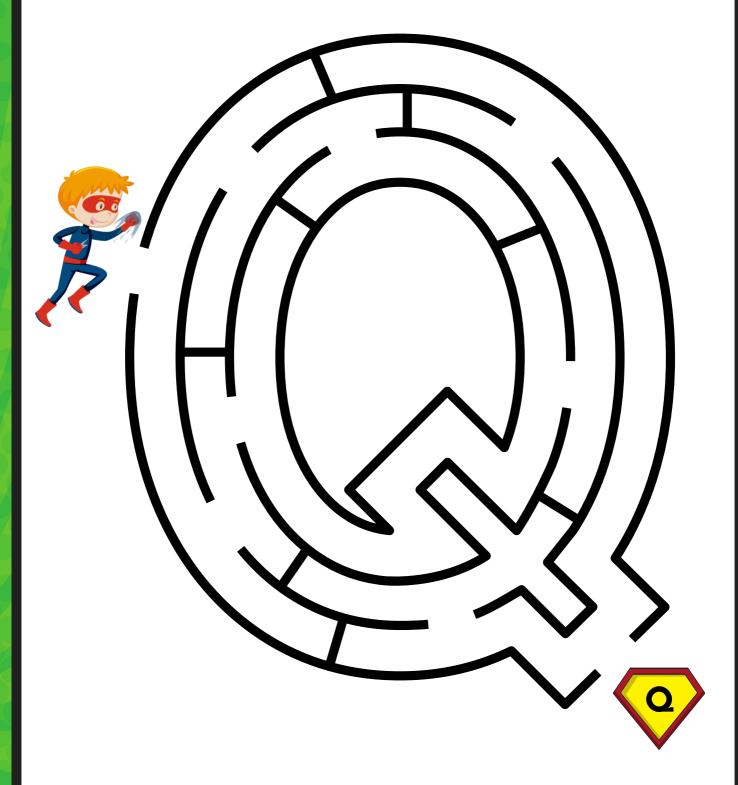

Help the superhero find his way to the letter P!

Help the superhero find his way to the letter Q!

Help the superhero find his way to the letter R!

Help the superhero find his way to the letter S!

Help the superhero find his way to the letter T!