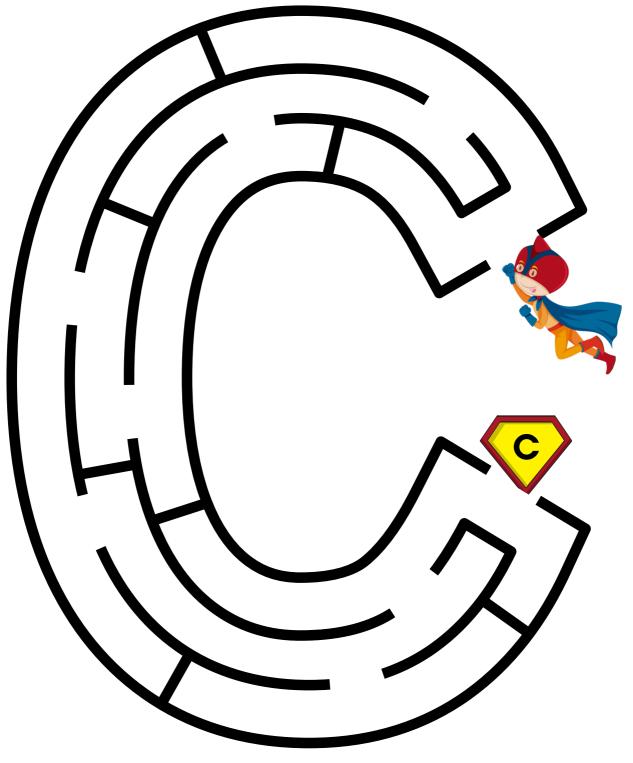

Help the superhero find his way to the letter A!

Help the superhero find his way to the letter B

Help the superhero find his way to the letter C!

Help the superhero find his way to the letter D!

Help the superhero find his way to the letter E!