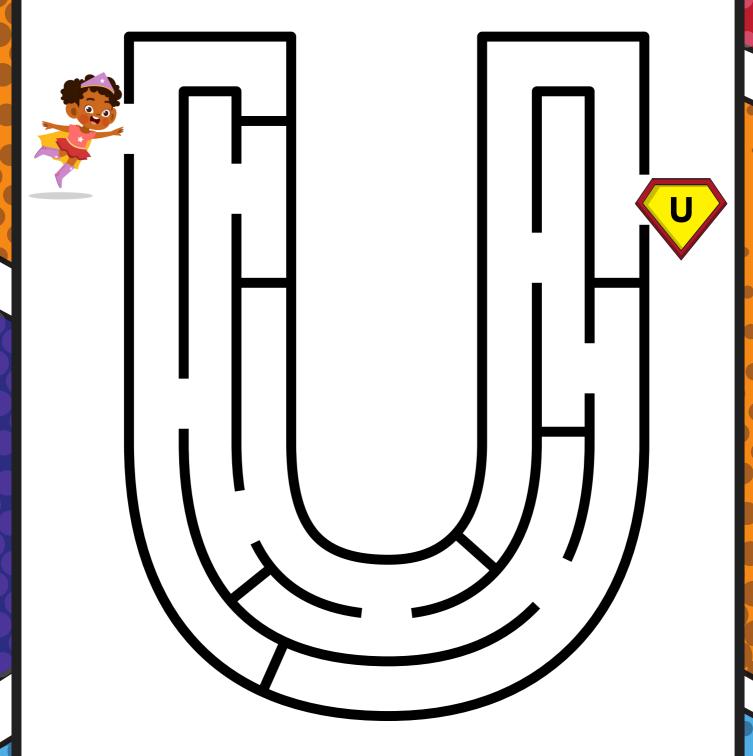

Help the superhero find his way to the letter U!

Help the superhero find his way to the letter V!

Help the superhero find his way to the letter W!

Help the superhero find his way to the letter X!

Help the superhero find his way to the letter Y!