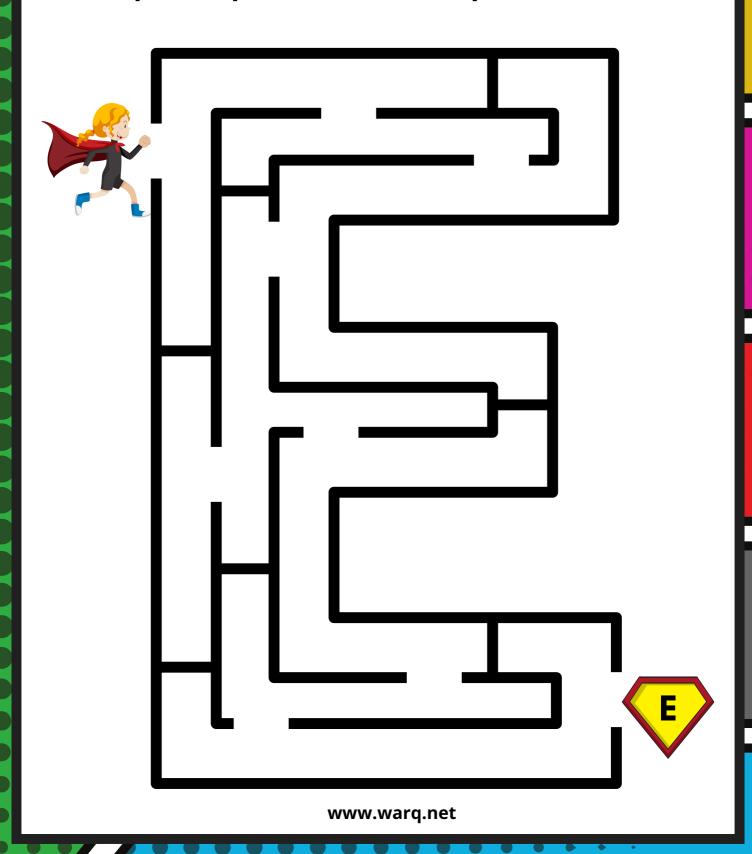

Help the superhero find his way to the letter A!

Help the superhero find his way to the letter B

Help the superhero find his way to the letter C!

Help the superhero find his way to the letter D!

Help the superhero find his way to the letter E!