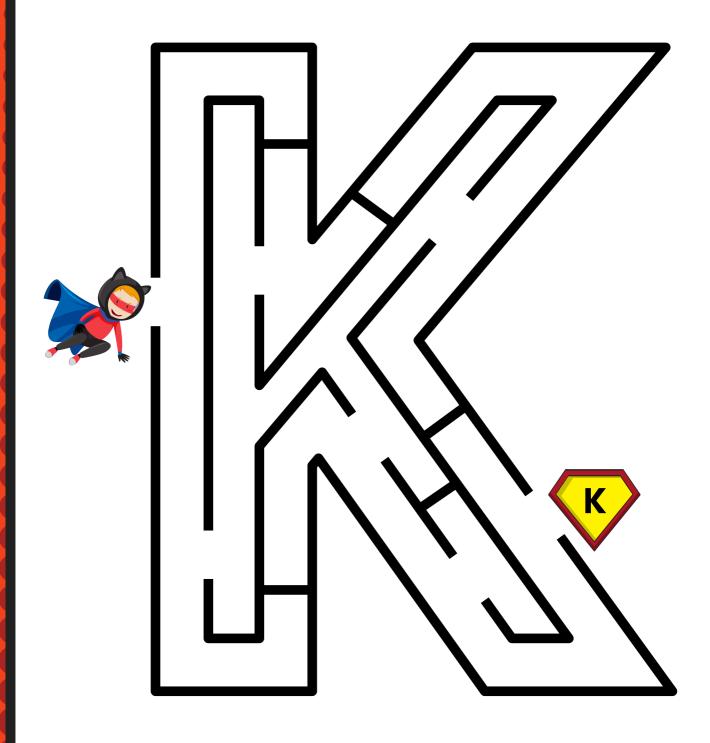

Help the superhero find his way to the letter K!

Help the superhero find his way to the letter L!

Help the superhero find his way to the letter M!

Help the superhero find his way to the letter N!

Help the superhero find his way to the letter N!