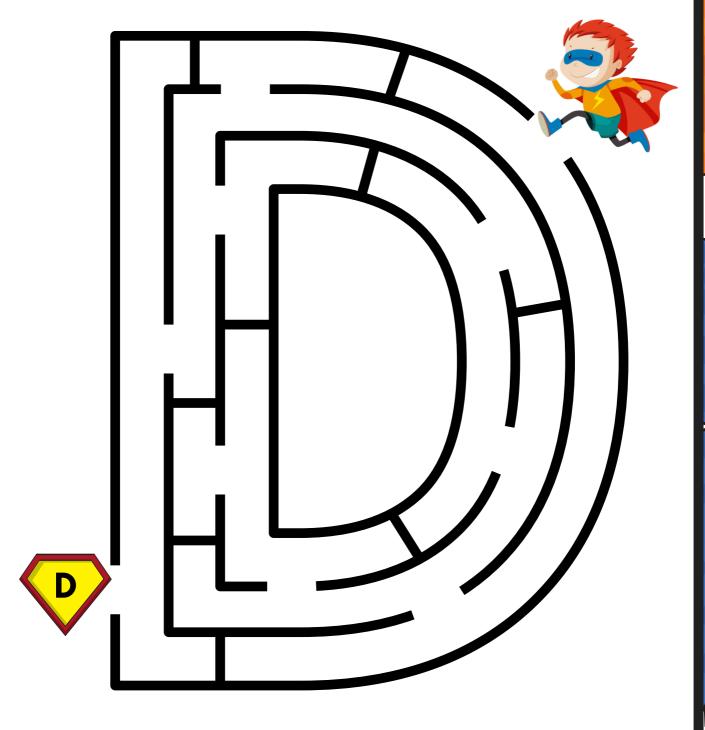

Help the superhero find his way to the letter A!

Help the superhero find his way to the letter B

Help the superhero find his way to the letter C!

Help the superhero find his way to the letter D!

Help the superhero find his way to the letter E!