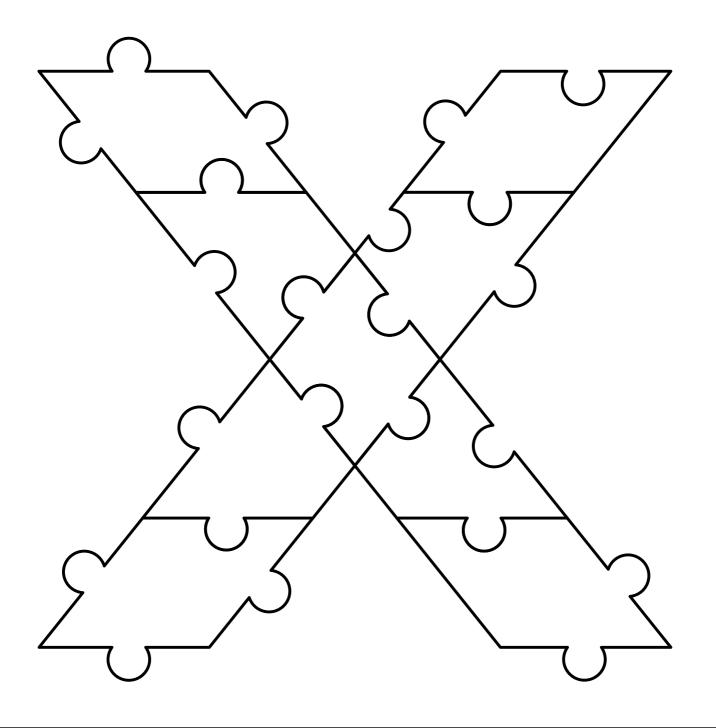

Carefully cut out the jigsaw puzzle.

Arrange and paste into your workbook,

to form the uppercase letter W.

Carefully cut out the jigsaw puzzle.

Arrange and paste into your workbook,

to form the uppercase letter X.