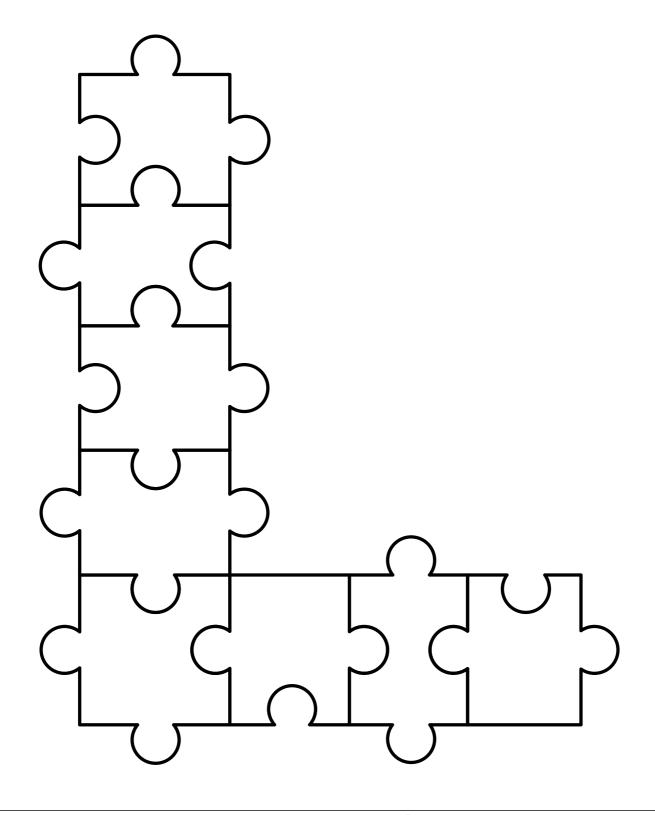

Carefully cut out the jigsaw puzzle.

Arrange and paste into your workbook,
to form the uppercase letter K.

Carefully cut out the jigsaw puzzle.

Arrange and paste into your workbook,

to form the uppercase letter L.