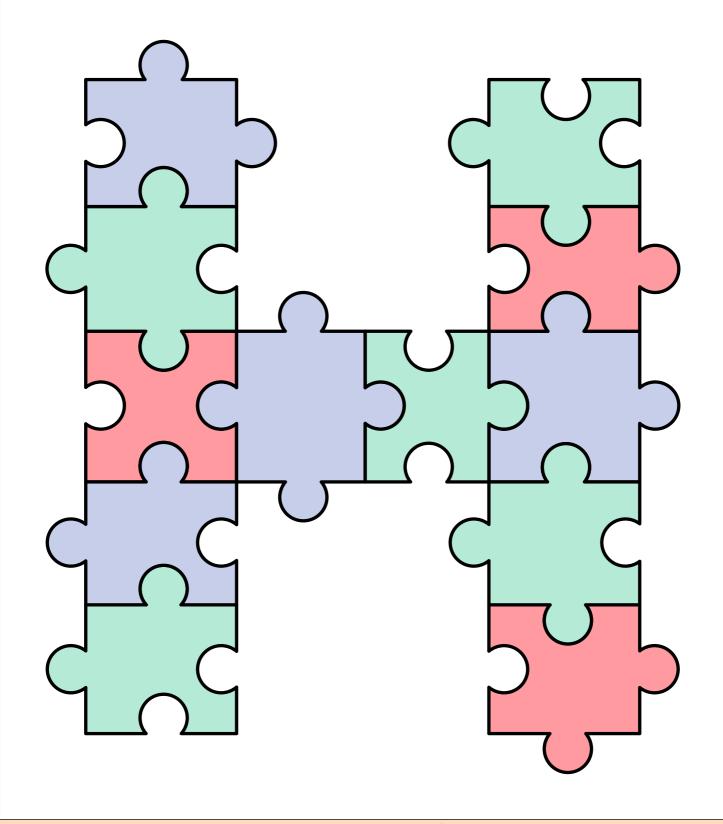

Carefully cut out the jigsaw puzzle.

Arrange and paste into your workbook,
to form the uppercase letter G.

Carefully cut out the jigsaw puzzle.

Arrange and paste into your workbook,
to form the uppercase letter H.