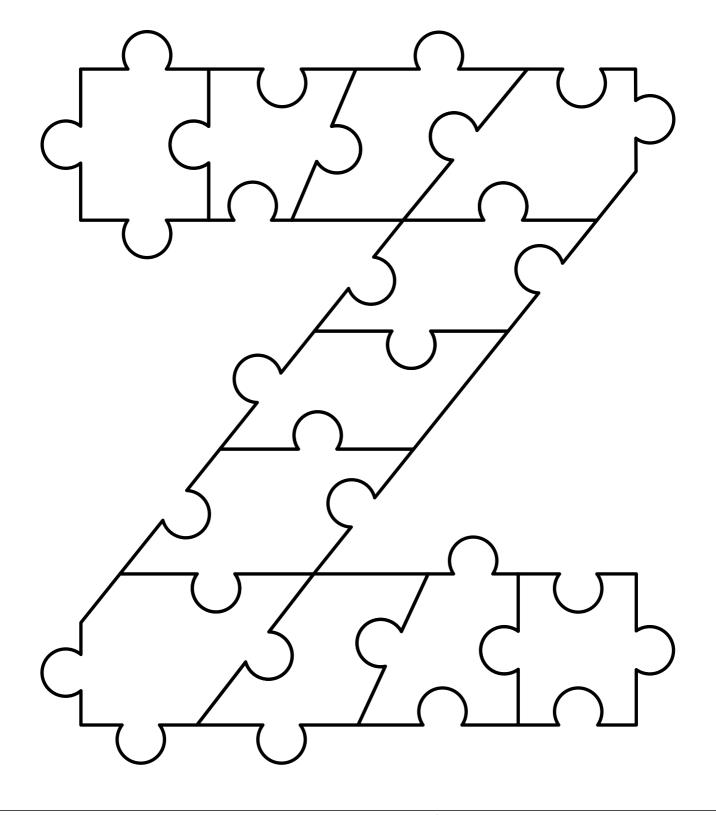

Carefully cut out the jigsaw puzzle.

Arrange and paste into your workbook,

to form the uppercase letter Y.

Carefully cut out the jigsaw puzzle.

Arrange and paste into your workbook,
to form the uppercase letter Z.