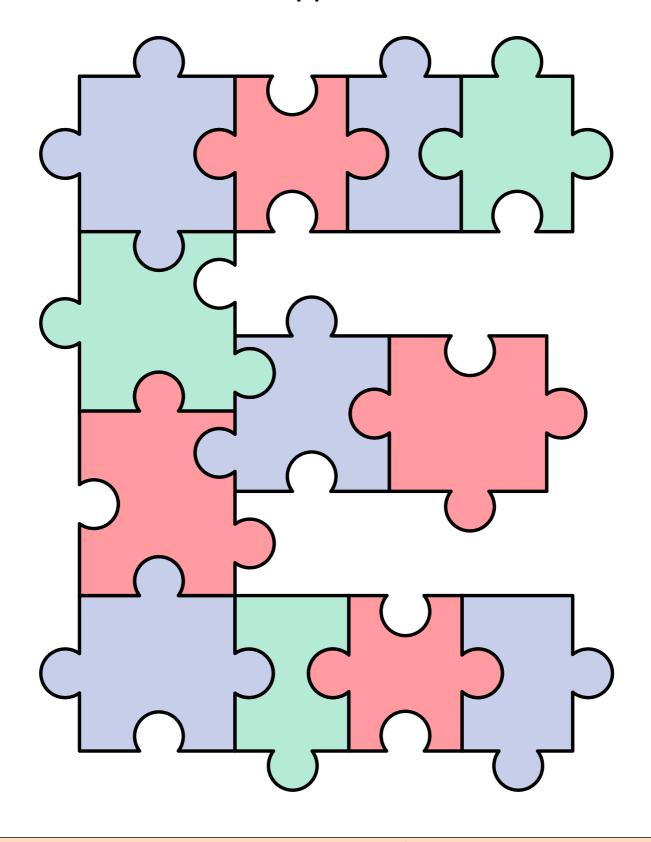

Carefully cut out the jigsaw puzzle.

Arrange and paste into your workbook,
to form the uppercase letter E.

Carefully cut out the jigsaw puzzle.

Arrange and paste into your workbook,

to form the uppercase letter F.