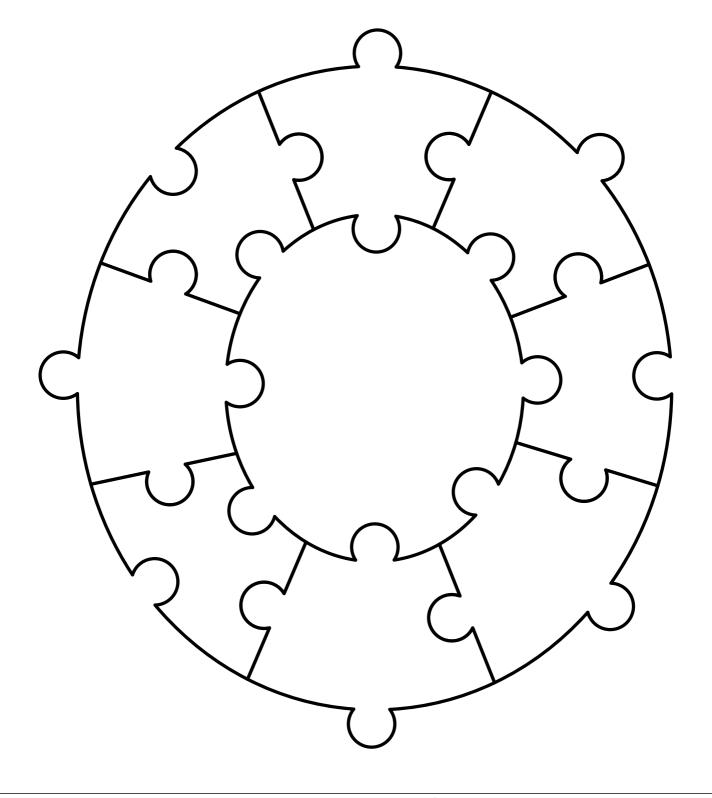

Carefully cut out the jigsaw puzzle.

Arrange and paste into your workbook,
to form the uppercase letter 0.

Carefully cut out the jigsaw puzzle.

Arrange and paste into your workbook,

to form the uppercase letter P.