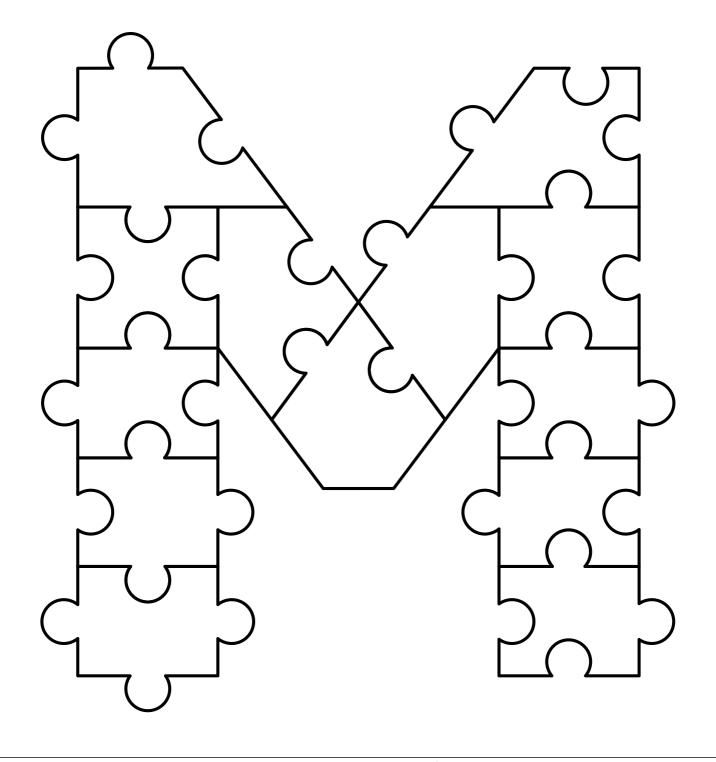

Carefully cut out the jigsaw puzzle.

Arrange and paste into your workbook,

to form the uppercase letter M.

Carefully cut out the jigsaw puzzle.

Arrange and paste into your workbook,
to form the uppercase letter N.