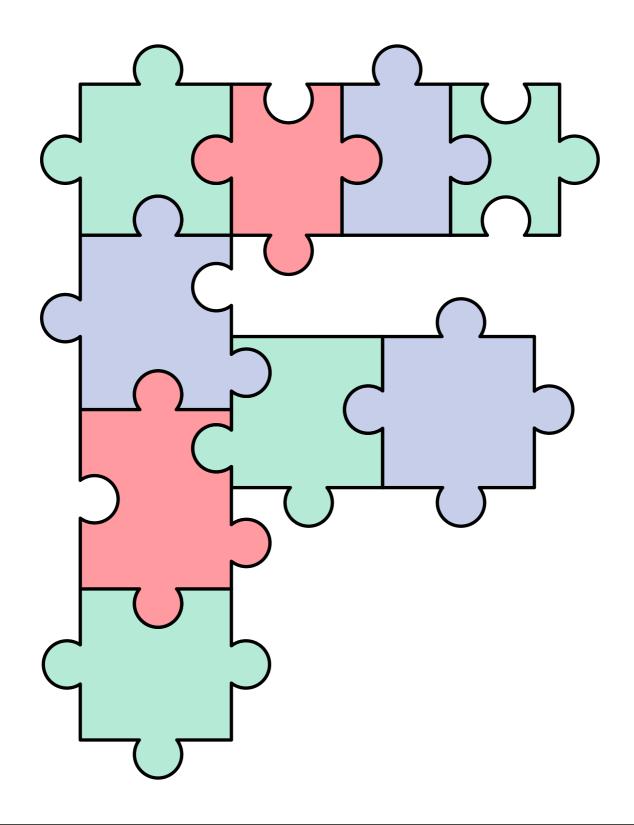

Carefully cut out the jigsaw puzzle.

Arrange and paste into your workbook,
to form the uppercase letter E.

Carefully cut out the jigsaw puzzle.

Arrange and paste into your workbook,

to form the uppercase letter F.