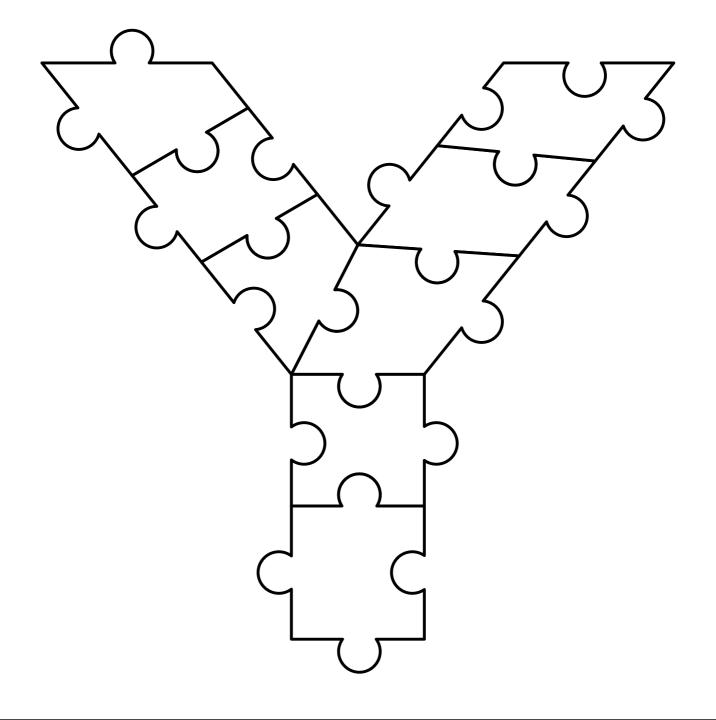

Carefully cut out the jigsaw puzzle.

Arrange and paste into your workbook,

to form the uppercase letter Y.

Carefully cut out the jigsaw puzzle.

Arrange and paste into your workbook,
to form the uppercase letter Z.