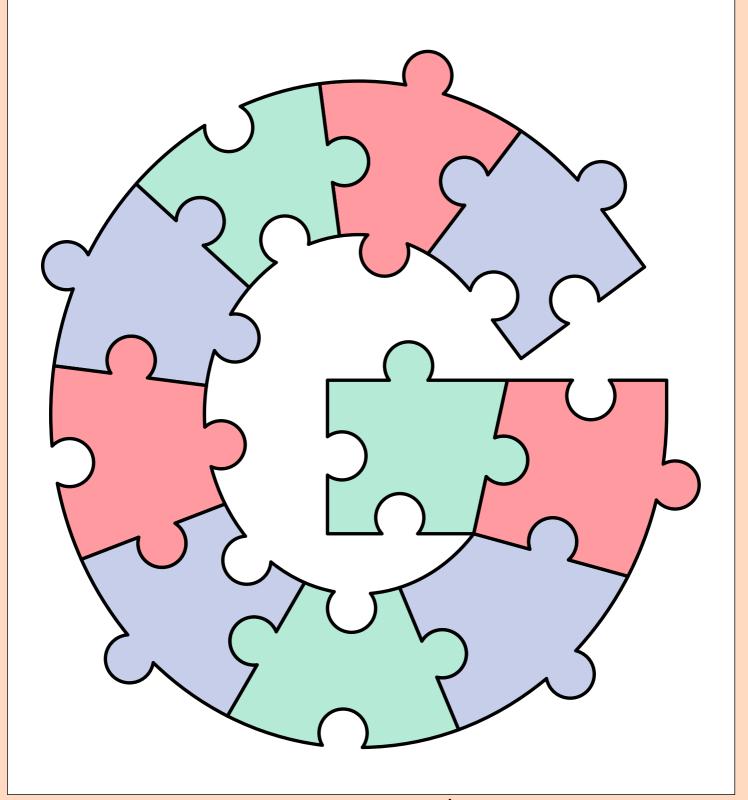

Carefully cut out the jigsaw puzzle.

Arrange and paste into your workbook,
to form the uppercase letter G.

Carefully cut out the jigsaw puzzle.

Arrange and paste into your workbook,
to form the uppercase letter H.