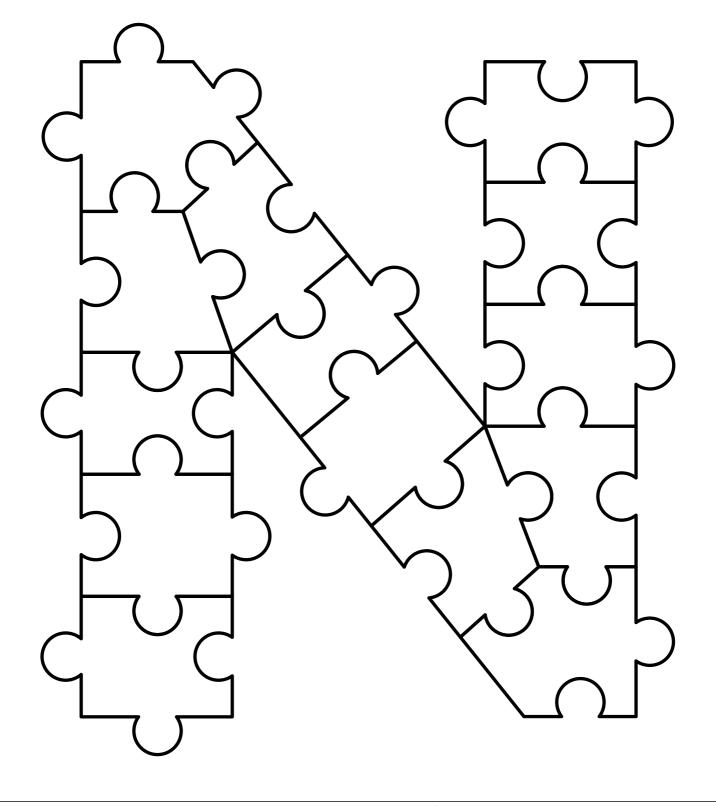

Carefully cut out the jigsaw puzzle.

Arrange and paste into your workbook,

to form the uppercase letter M.

Carefully cut out the jigsaw puzzle.

Arrange and paste into your workbook,
to form the uppercase letter N.